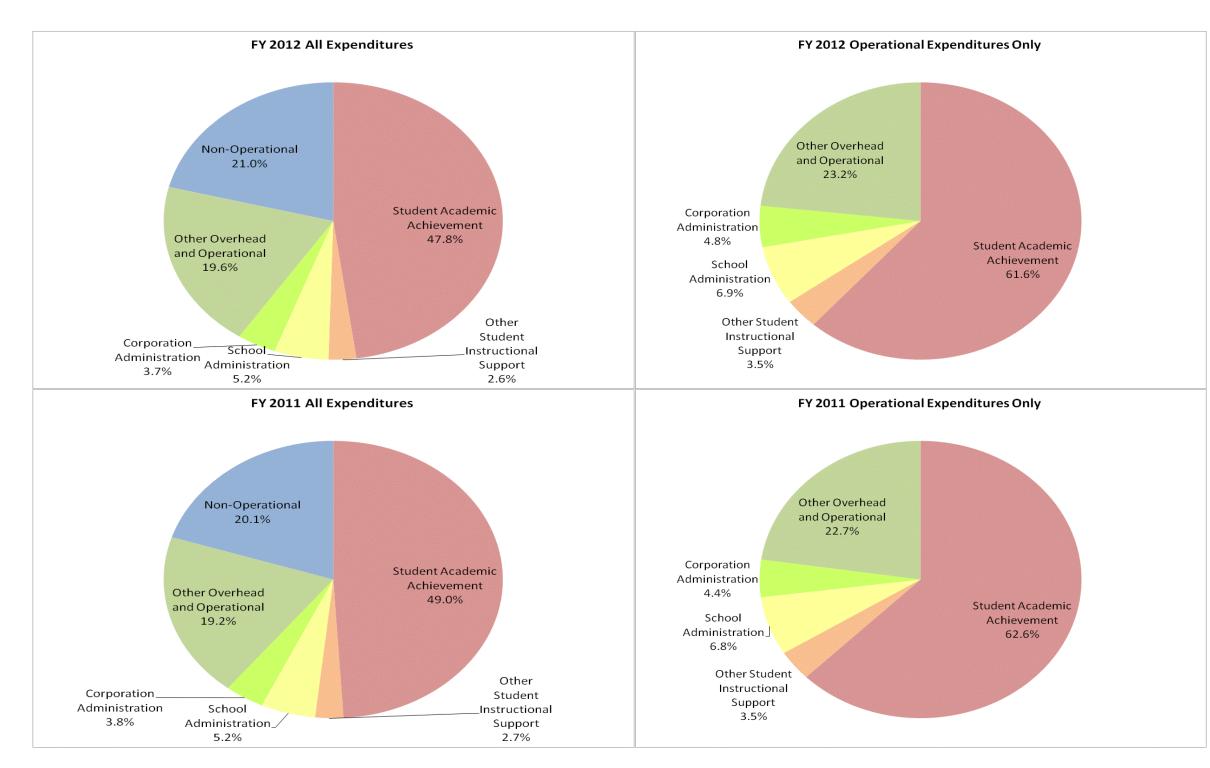

|                                | FY06 % of Total |       | FY09 % of Total |       | FY11 % of Total |       | FY12 % of Total |       |
|--------------------------------|-----------------|-------|-----------------|-------|-----------------|-------|-----------------|-------|
| Student Instructional Category | FY 2006         | Exp   | FY 2009         | Ехр   | FY 2011         | Exp   | FY 2012         | Exp   |
| Student Academic Achievement   | \$7,983,582     | 50.7% | \$8,305,636     | 50.6% | \$8,117,352     | 49.0% | \$7,690,655     | 47.8% |
| Student Instructional Support  | \$1,155,252     | 7.3%  | \$1,292,330     | 7.9%  | \$1,305,857     | 7.9%  | \$1,258,880     | 7.8%  |
| Overhead and Operational       | \$3,792,906     | 24.1% | \$3,623,064     | 22.1% | \$3,809,668     | 23.0% | \$3,750,102     | 23.3% |
| Nonoperational                 | \$2,829,136     | 18.0% | \$3,197,993     | 19.5% | \$3,321,045     | 20.1% | \$3,385,721     | 21.0% |
| Grand Total                    | \$15,760,877    |       | \$16,419,023    |       | \$16,553,922    |       | \$16,085,359    |       |